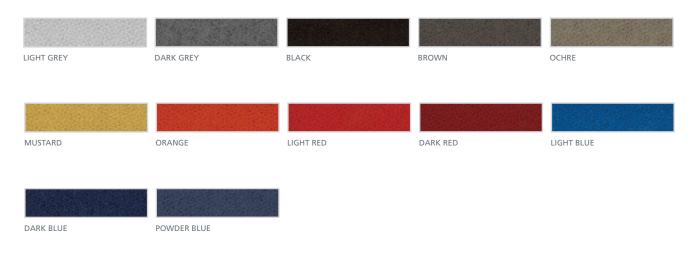

y to its original position, but also incorporates a backrest pivot mechanism.

The armchair's characteristic swiveling action made it ideal for rest and conversation in the office or the home, and for reception areas in general. The design is equally valid today.

The structure is in steel tube with reinforcement ties. The arms are integrated in the shape of the backrest. The flexible polyurethane foam padding can be upholstered in fabric or leather. The base comes with a paint finish in matt dark grey or satin nickel.

#### DESIGNER



Osvaldo Borsani



Armchair **1P36021:** L 33½ D 31½ H 32¾ Dark grey painted base **1P36021:** L 33½ D 31½ H 32¾ Satin nickel base



## P32

#### BASE



#### UPHOLSTERY

See the following fabrics and leathers list

## Fabrics 1/4

### LANI (Category 02)





# Fabrics 2/4

### FIELD (Category 02)

| BLACK - WHITE                            | GREEN GREY   | BLACK        | CHALK       | SAND           |  |  |  |
|------------------------------------------|--------------|--------------|-------------|----------------|--|--|--|
| YELLOW                                   | RED          | PURPLE       | BLUE PURPLE | PETROLEUM BLUE |  |  |  |
| LIGHT GREEN                              | KIWI GREEN   |              |             |                |  |  |  |
| METRIC (Category 02)                     |              |              |             |                |  |  |  |
| GREEN GREY                               | SAND         | BROWN        | MAGENTA     | RED            |  |  |  |
| ORANGE                                   | YELLOW       | GREEN