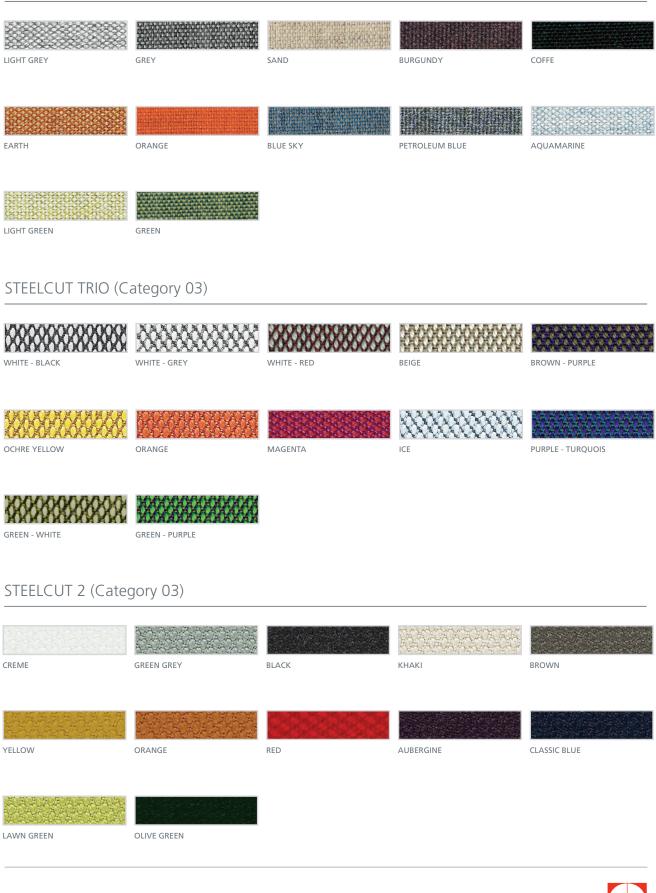

# Fabrics 2/4

### FIELD (Category 02)

| BLACK - WHITE                            | GREEN GREY   | BLACK        | CHALK       | SAND           |  |  |  |
|------------------------------------------|--------------|--------------|-------------|----------------|--|--|--|
| YELLOW                                   | RED          | PURPLE       | BLUE PURPLE | PETROLEUM BLUE |  |  |  |
| LIGHT GREEN                              | KIWI GREEN   |              |             |                |  |  |  |
| METRIC (Category 02)                     |              |              |             |                |  |  |  |
| GREEN GREY                               | SAND         | BROWN        | MAGENTA     | RED            |  |  |  |
| ORANGE                                   | YELLOW       | GREEN        | OLIVE GREEN | BLACK - GREY   |  |  |  |
| d to | CLASSIC BLUE |              |             |                |  |  |  |
| HOT (Category 02)                        |              |              |             |                |  |  |  |
| WHITE                                    | DARK GREY    | BLACK        | CREME       | SAND           |  |  |  |
| BROWN                                    | YELLOW       | OCHRE YELLOW | ORANGE      | PURPLE         |  |  |  |
| CLASSIC BLUE                             | OLIVE GREEN  |              |             |                |  |  |  |