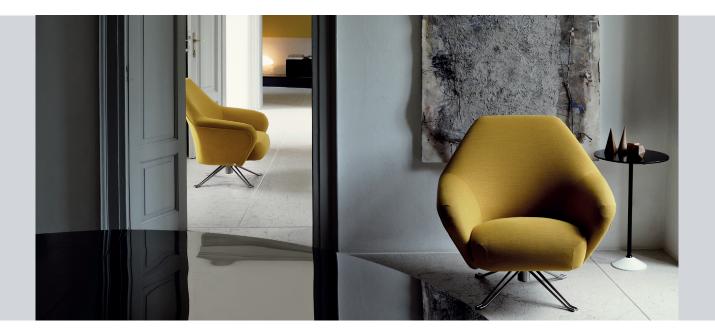

#### INTRO

The P32 armchair was designed by Osvaldo Borsani in 1956. Unlike other models that appeared in the same period, it boasted an innovative combination of seat movements. The P32 armchair is not only able to swivel and return automatically to its original position, but also incorporates a backrest pivot mechanism.

The armchair's characteristic swiveling action made it ideal for rest and conversation in the office or the home, and for reception areas in general. The design is equally valid today.

The structure is in steel tube with reinforcement ties. The arms are integrated in the shape of the backrest. The flexible polyurethane foam padding can be upholstered in fabric or leather. The base comes with a paint finish in matt dark grey or satin nickel.

#### DESIGNER

Osvaldo Borsani

Armchair **1P36021:** L 33½ D 31½ H 32¾ Dark grey painted base **1P36021:** L 33½ D 31½ H 32¾ Satin nickel base